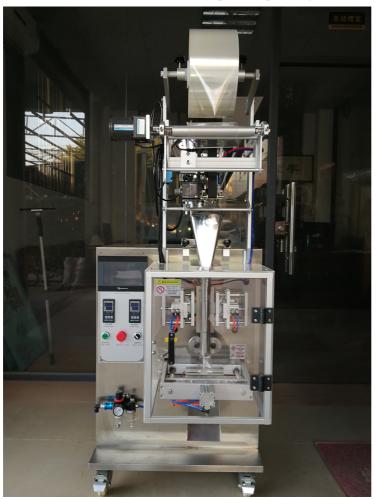

### Back seal powder packing machine

| Name           | Back seal powder packing machine |
|----------------|----------------------------------|
| Model          | TO-220FB                         |
| Filling method | Auger filler                     |
| Capacity       | 20 - 30 bags/min                 |
| Bag size       | L40-180mm W15-120mm              |
| Volume         | 100g/bag                         |
| Bag style      | Back seal bag, pillow bag        |
| Control style  | PLC system +Touch screen         |
| Voltage        | AC 220V 50Hz single phase        |

| Power        | 1. 3Kw                                                          |
|--------------|-----------------------------------------------------------------|
| Gross weight | 200Kg.                                                          |
| Dimension    | L650 * W600 *H1, 600mm                                          |
|              | This automatic filling and packing machines, can automatically  |
|              | measure, make bags, fill, seal, cut, print codes and make easy  |
|              | tearing notches. This machine adopts the advanced PLC operation |
| Function     | system, and the Chinese/English screen, easy to manipulate      |
|              | and maintain. This machine can be used to pack all kinds of     |
|              | fine Powder, like milk powder, flour, soybean powder, medicine  |
|              | powder, cosmetic powder, coffee powder etc.                     |